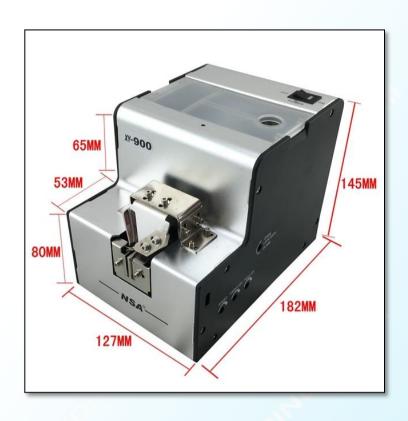

| PERFORMANCE CHARACTERISTICS |                                                    |
|-----------------------------|----------------------------------------------------|
| Size and weight             | 182(W)x126(L)x147(H) mm, Appror2.17kgs             |
| Power Source                | AC 100-240V                                        |
| Switching Adaptor           | DC 15V Switching Adaptor                           |
| Applicable Screw            | From M1.0 to M5.0                                  |
| Applicable Screw Length     | UP to 19mm (under head)                            |
| Scooping Chamber Capacity   | 200-220cc                                          |
|                             | Allen Wrench (L SHAPED 2.0*107 mm) *1pc.           |
| 2                           | Switching Adaptor *1 set.                          |
| Accessories                 | Accessory( front) (0.8,1.0,1.2,1.5,20*70 mm) * 1pc |
| (in package & box)          | Accessory(behind) (0.2*10*20 mm) *2pcs             |
|                             | (0.5*10*20 mm) *10pcs                              |
|                             | Stopper 2.0-5.0mm *1 pc                            |
|                             | Instruction Manual                                 |
| Package Size/weight         | 282(L)x142(W)x201(H) mm, Approx 2.63 kgs           |