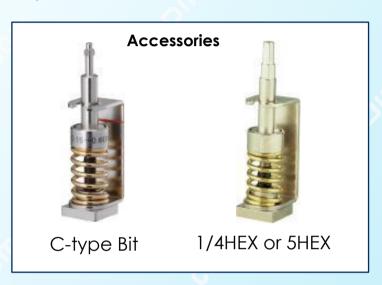

## **DIGITAL TORQUE METER - HP-100**

HP series torque tester is designed and manufactured for a variety of torque an intelligent measurement tester. Mainly used for measuring and testing a variety of electric screwdriver, pneumatic screwdriver, torque screwdriver and torque wrench. Correcting electric screwdriver, pneumatic screwdrivers, torque screwdrivers and torque wrenches, torque cap torque to confirm need, you can also measure the torque of other tools, such as a variety of fixtures.