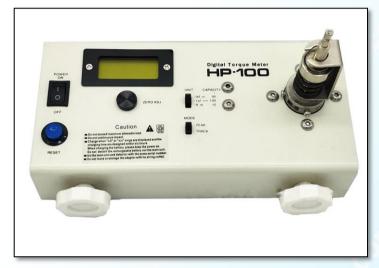

## **DIGITAL TORQUE METER - HP-100**

HP series torque tester is designed and manufactured for a variety of torque an intelligent measurement tester. Mainly used for measuring and testing a variety of electric screwdriver, pneumatic screwdriver, torque screwdriver and torque wrench. Correcting electric screwdriver, pneumatic screwdrivers, torque screwdrivers and torque wrenches, torque cap torque to confirm need, you can also measure the torque of other tools, such as a variety of fixtures.

## **Feature**

- · Automatic alarm settings.
- Can be stored and printed 10 test data.
- Automatic calculation of the average of the data stored.
- · Can easily switch between Kgf.Cm, Lbf.in, Nm.
- · With peak hold function.
- Shows exactly lithium battery.
- 1-60 minutes adjustable-free operation of automatic shutdown of the power
- Torque for both clockwise or counterclockwise can be measured.
- A touch of a button, durable, reliable, easy to operate.
- Measured data can be imported to a computer
- The torque meter simple operation, high accuracy.
- Suitable for a variety of industrial products and service enterprises.

| PERFORMANCE CHARACTERISTICS |                                        |
|-----------------------------|----------------------------------------|
| Measuring range             | 1~100.0 kgf.cm                         |
|                             | 0.1~10.00 N.m                          |
| Accuracy                    | ±0.3%                                  |
| Sampling rate               | 500HZ                                  |
| Power supply                | Lithium Battery:7.4V                   |
| Charging time               | >8 hours                               |
| Full power continuous use   | 45 hours                               |
| Battery Life                | ≥500 times                             |
| Size                        | 120mm x 230rnm x 50mm                  |
| Weight                      | 3KG                                    |
| Charger                     | Input:AC 220V 50HZ Output:DC 15V 500mA |
| Operating temperature       | 10°C-40°C                              |