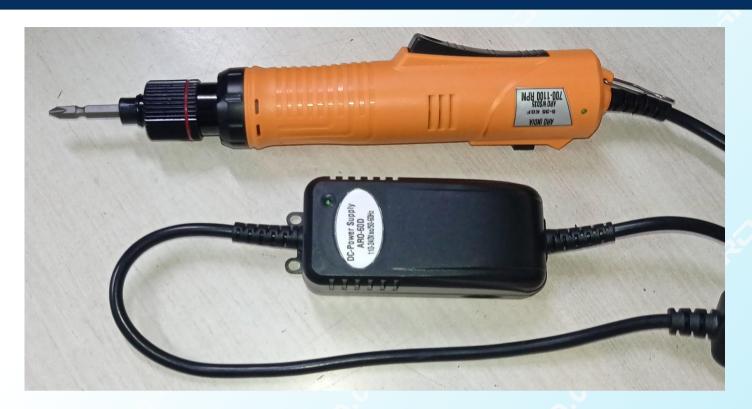

## **ELECTRIC SCREW DRIVER**

## **Feature**

Hi-Quality Electrical Screw Drivers for production purpose which helps to improve productivity and efficiency with constant quality process.

| PERFORMANCE CHARACTERISTICS    |                     |                    |
|--------------------------------|---------------------|--------------------|
| Model No.                      | ARO-WSD 25          | ARO-WSD 35         |
| Input Voltage                  | 110-240Vac/ 50-60Hz | 110-240Vac/50-60Hz |
| Torque Range                   | 5-25 Kgf            | 5-35 Kgf           |
| Torque accuracy                | ±3%                 | ±3%                |
| No Load speed                  | 700 -1100           | 700 -1100          |
| Available Screw Size           | 2.0 ~6.0            | 2.0 ~6.0           |
| Power consumption              | 80w                 | 80w                |
| Weight                         | 450 g               | 450 g              |
| Supporting Power<br>Controller | ARO-60D             | ARO-60D            |