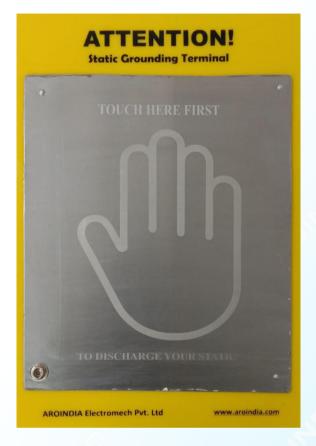

## STATIC DISCHARGE PALM PLATE

## Features :-

The grounding palm plate is a convenient and quick solution for ensuring that there is no charge on the human body before entering any ESD safe area. It has a conductive stainless steel electrode plate mounted on to an acrylic backing.

The plate can be mounted on the wall at a convenient height and the personnel have to just touch the plate to drain any charge from the body.

The Plate is supplied with a Grounding cord which needs to be connected to any ESD earth point. A 2.2 Meg ohm resistor is provided in the ground cord as precaution against risk of shock.